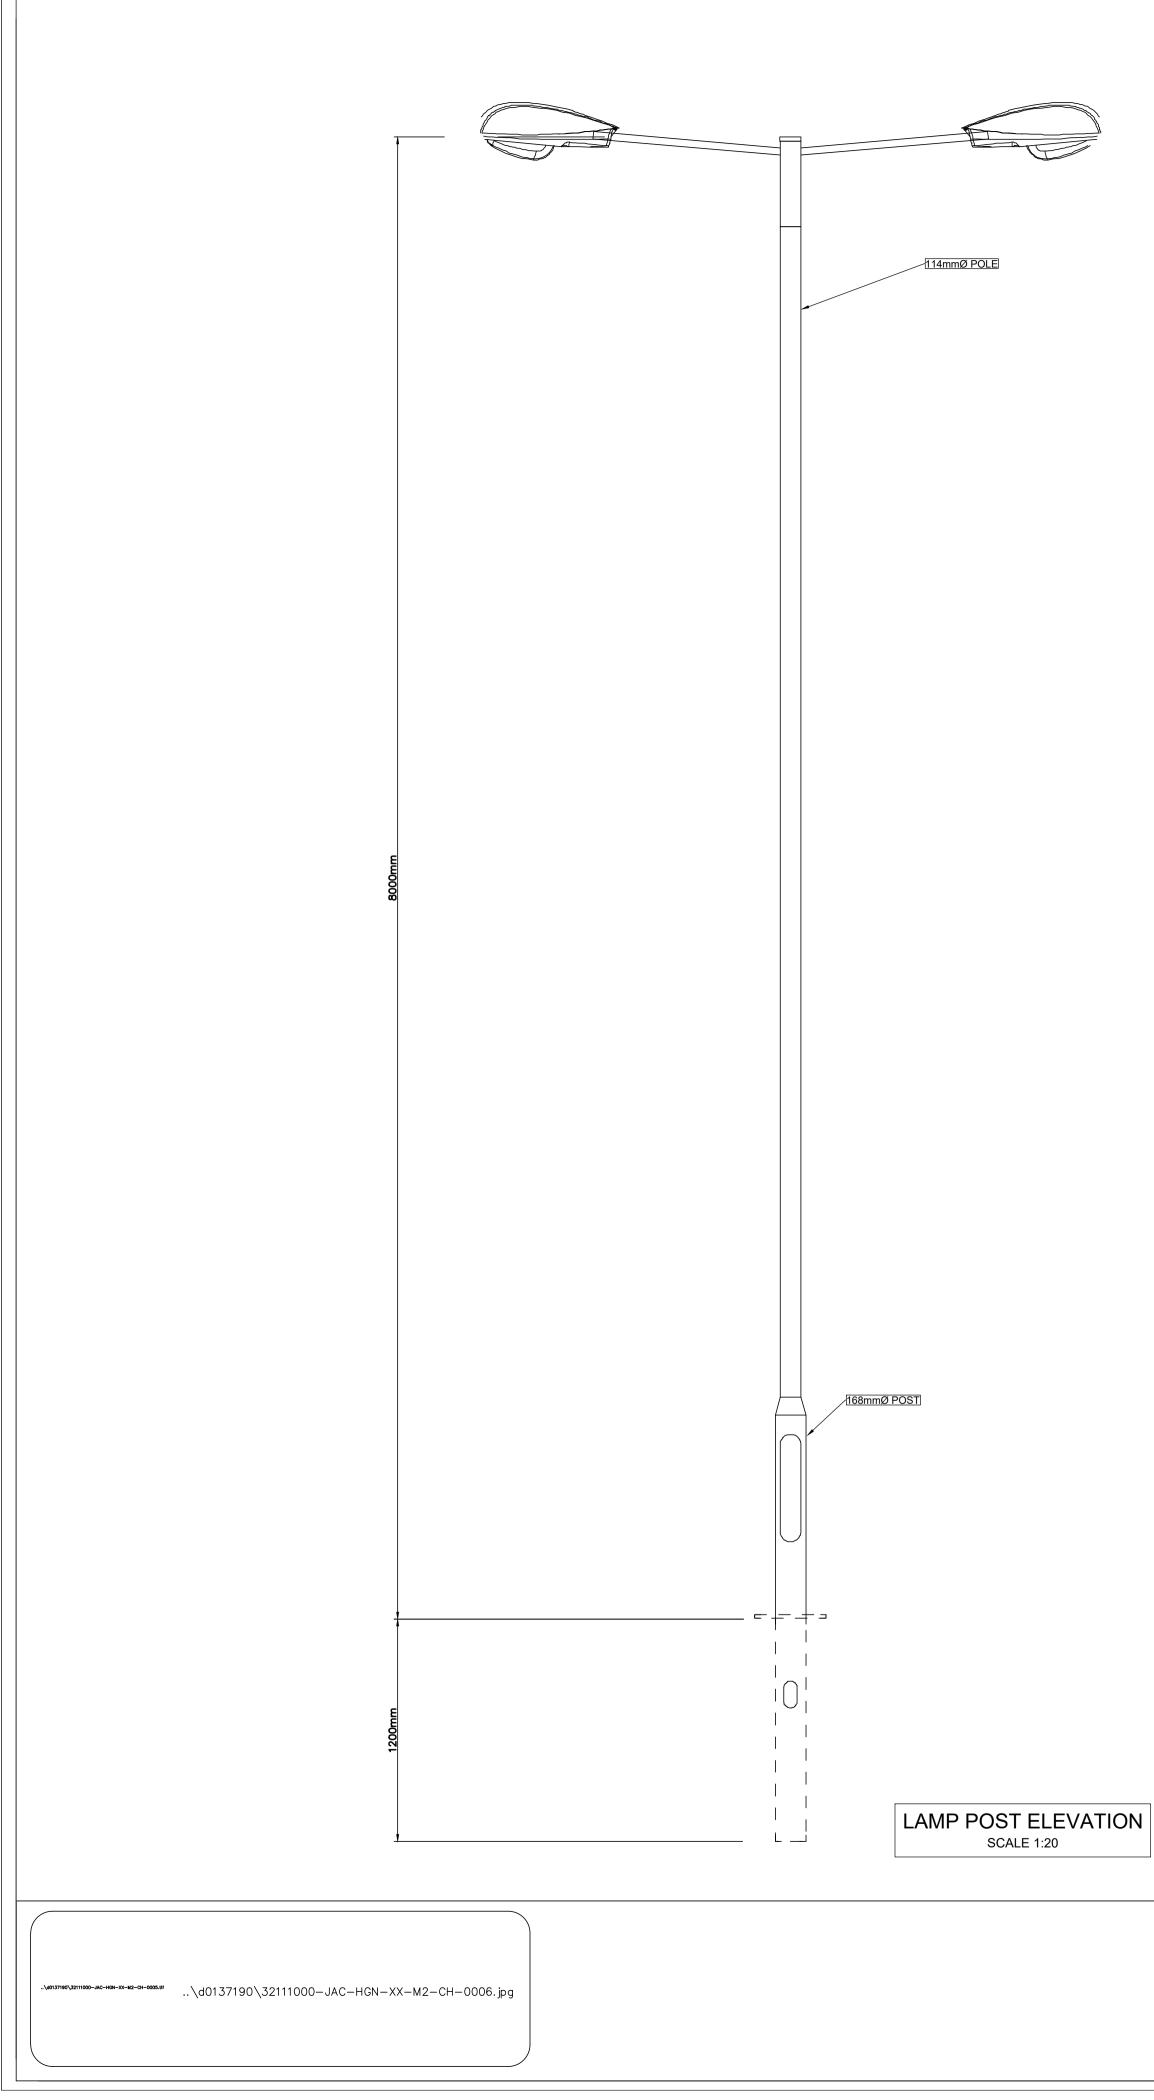

|              |                                  |                                                    | FIGURE 10A                                                                                               |
|--------------|----------------------------------|----------------------------------------------------|----------------------------------------------------------------------------------------------------------|
|              |                                  | ΤΥΙ                                                | PICAL LIGHTING                                                                                           |
|              |                                  | NOTES:<br>1. ALL DIMEN                             | ISIONS ARE IN METRES UNLESS OTHERWISE                                                                    |
|              |                                  | STATED<br>2. DESIGN IS<br>DURING DE<br>3. 8m HEAVY | INDICATIVE AND SUBJECT TO CHANGE<br>ETAILED DESIGN<br>Y DUTY PARALLEL SIDED COLUMN. FINISH<br>GALVANISED |
|              |                                  |                                                    |                                                                                                          |
|              |                                  |                                                    |                                                                                                          |
|              |                                  |                                                    |                                                                                                          |
|              |                                  |                                                    |                                                                                                          |
|              |                                  |                                                    |                                                                                                          |
|              |                                  |                                                    |                                                                                                          |
|              |                                  |                                                    |                                                                                                          |
|              |                                  | DRAWING PRE                                        | PARED BY:                                                                                                |
|              |                                  | NAME: JOHN R                                       |                                                                                                          |
|              |                                  |                                                    | COBS ENGINEERING UK LTD.<br>COND FLOOR, ROCHESTER BUILDING, 28                                           |
|              |                                  | ADELAIDE STR                                       | REET, BELFAST                                                                                            |
|              |                                  | LOCATION PLAN                                      |                                                                                                          |
|              |                                  |                                                    |                                                                                                          |
|              |                                  |                                                    |                                                                                                          |
|              |                                  |                                                    |                                                                                                          |
|              |                                  |                                                    | © OpenStreetMap contribu                                                                                 |
| 1000 15      | 00 2000 MM                       | © Ordnance Surve                                   | SCALE 1:50,000<br>by Ireland. All rights reserved. Licence number EN 0039719                             |
| Project: COR | K LINE LEVEL CROSS               | INGS                                               |                                                                                                          |
| ïtle:        |                                  |                                                    | Drawing No.                                                                                              |
| esigned:     | File Name: -<br>Original scales: |                                                    |                                                                                                          |
| hecked:      | Date:                            |                                                    | 1                                                                                                        |